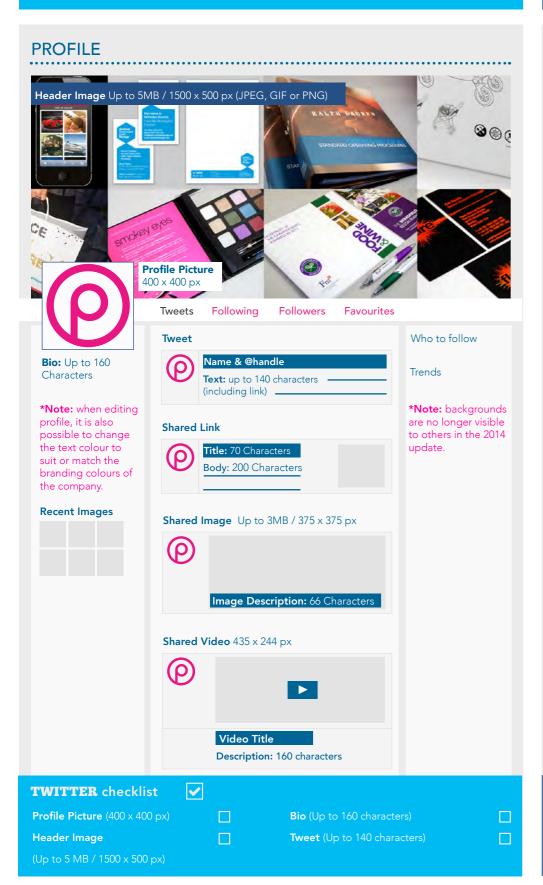

## **PINTEREST**

| PROFILE                                                                                                          |                                                                                           | •••••                                                                    | •••• |
|------------------------------------------------------------------------------------------------------------------|-------------------------------------------------------------------------------------------|--------------------------------------------------------------------------|------|
| Profile Image:<br>165 x 165 px                                                                                   | Upload up to 600 x 600 px  Profile Name: Up to 37 Characters  Description: 160 Characters |                                                                          |      |
| BOARDS                                                                                                           | •••••                                                                                     | •••••                                                                    | •••• |
| Board Title  Complete Board Size 238 x 284 px                                                                    | Preview 238 x Scaled Height                                                               |                                                                          |      |
| PINS Pins in Feed                                                                                                |                                                                                           | Enlarged Pin                                                             | •••• |
| <b>Preview</b><br>238 x Scaled Height                                                                            |                                                                                           | Pin 735 x Infinite px  *Note: uploaded pins will be rescaled and resized |      |
|                                                                                                                  |                                                                                           |                                                                          |      |
| PINTEREST checklist Company Name (Up to 37 che Profile Image (Up to 600 x 60) Description (Up to 160 characters) | aracters)                                                                                 | <b>d Pin</b> (Up to 735 x infinite px)                                   |      |