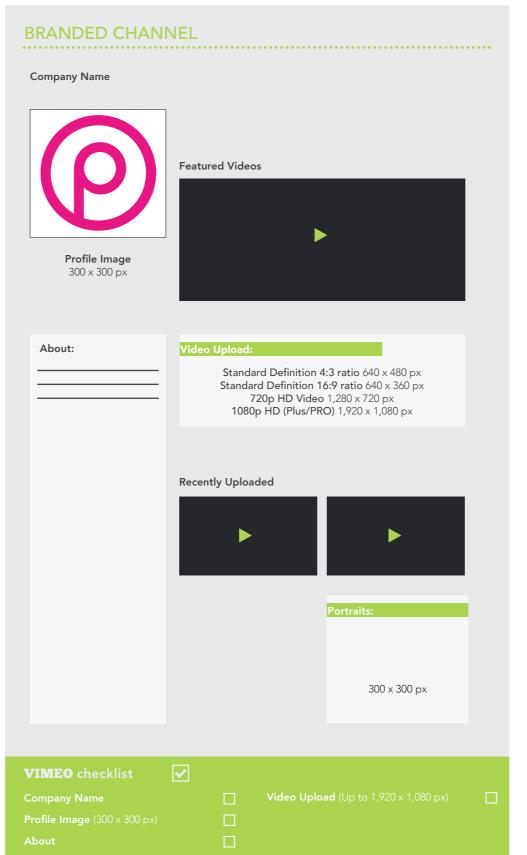

|                                                                                           | Pin 735 x Infinite px  *Note: uploaded pins will be rescaled and resized |      |
|                                                                                                                  |                                                                                           |                                                                          |      |
| PINTEREST checklist Company Name (Up to 37 che Profile Image (Up to 600 x 60) Description (Up to 160 characters) | aracters)                                                                                 | <b>d Pin</b> (Up to 735 x infinite px)                                   |      |



## **YOUTUBE**