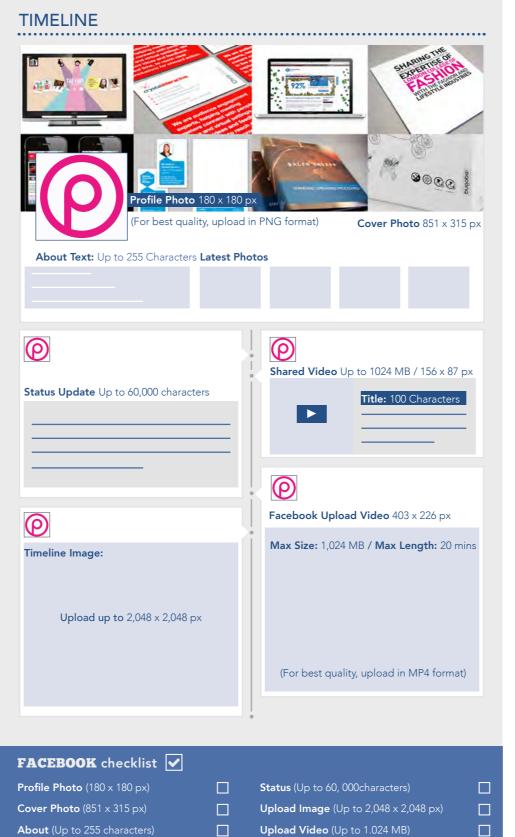

## **PINTEREST**

| PROFILE                                                                                                          |                                                                                           | •••••                                                                    | •••• |
|------------------------------------------------------------------------------------------------------------------|-------------------------------------------------------------------------------------------|--------------------------------------------------------------------------|------|
| Profile Image:<br>165 x 165 px                                                                                   | Upload up to 600 x 600 px  Profile Name: Up to 37 Characters  Description: 160 Characters |                                                                          |      |
| BOARDS                                                                                                           | •••••                                                                                     | •••••                                                                    | •••• |
| Board Title  Complete Board Size 238 x 284 px                                                                    | Preview 238 x Scaled Height                                                               |                                                                          |      |
| PINS Pins in Feed                                                                                                |                                                                                           | Enlarged Pin                                                             | •••• |
| <b>Preview</b><br>238 x Scaled Height                                                                            |                                                                                           | Pin 735 x Infinite px  *Note: uploaded pins will be rescaled and resized |      |
|                                                                                                                  |                                                                                           |                                                                          |      |
| PINTEREST checklist Company Name (Up to 37 che Profile Image (Up to 600 x 60) Description (Up to 160 characters) | aracters)                                                                                 | <b>d Pin</b> (Up to 735 x infinite px)                                   |      |