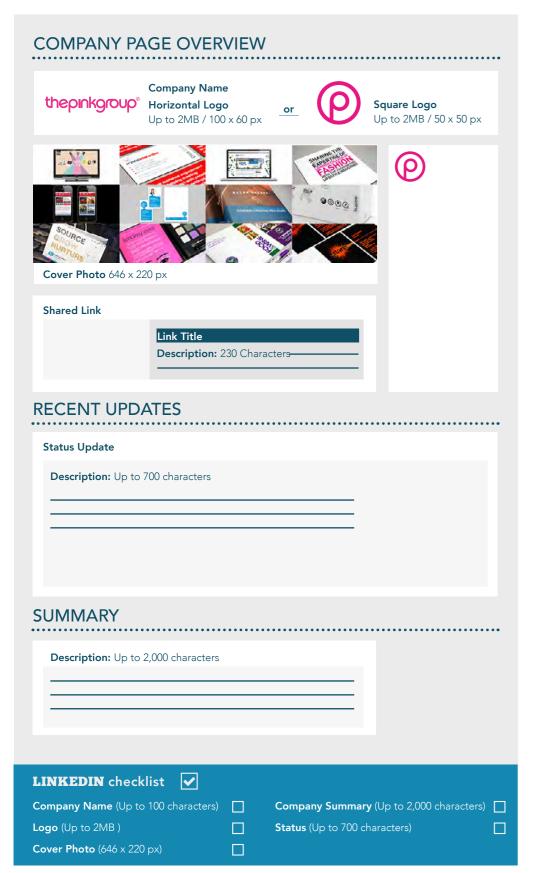

## **S**<sup>+</sup> GOOGLE PLUS









## LINKEDIN



## **PINTEREST**





| PROFILE                                                                                                          |                                                                                           | •••••                                                                    | •••• |
|------------------------------------------------------------------------------------------------------------------|-------------------------------------------------------------------------------------------|--------------------------------------------------------------------------|------|
| Profile Image:<br>165 x 165 px                                                                                   | Upload up to 600 x 600 px  Profile Name: Up to 37 Characters  Description: 160 Characters |