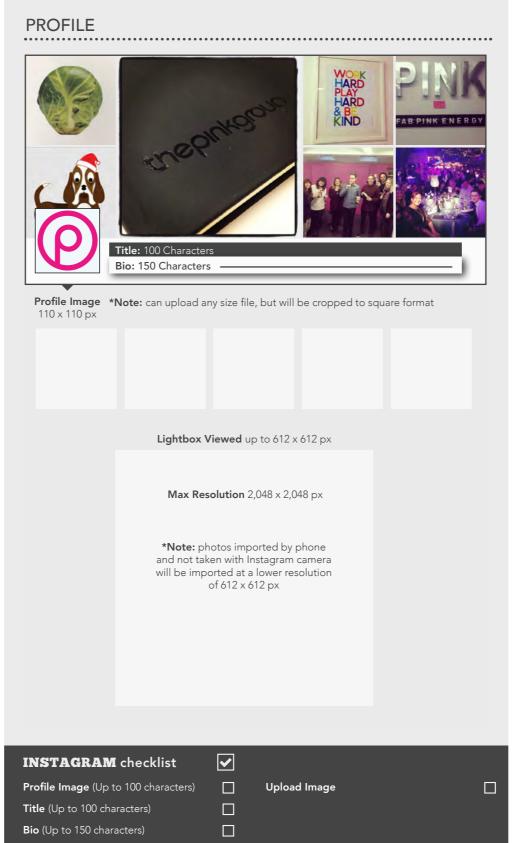

## **S**<sup>+</sup> GOOGLE PLUS









## LINKEDIN



## **PINTEREST**





| PROFILE                                                                                                          |                                                                                           | •••••                                                                    | •••• |
|------------------------------------------------------------------------------------------------------------------|-------------------------------------------------------------------------------------------|--------------------------------------------------------------------------|------|
| Profile Image:<br>165 x 165 px                                                                                   | Upload up to 600 x 600 px  Profile Name: Up to 37 Characters  Description: 160 Characters |