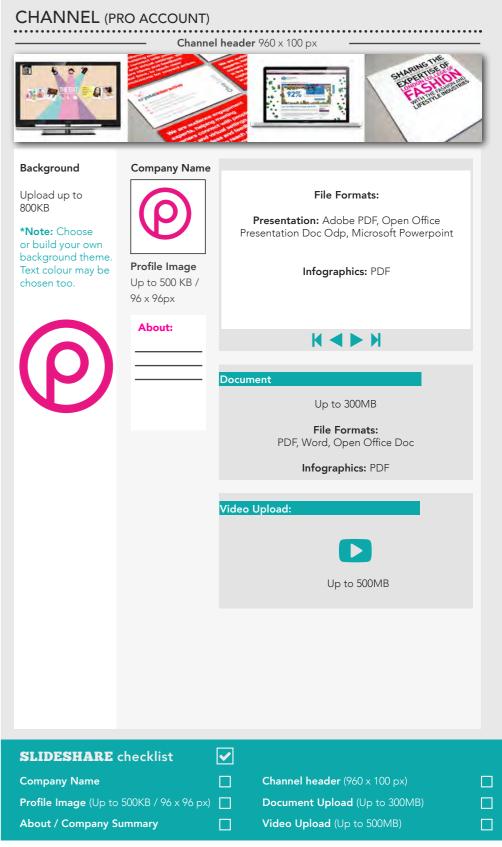

|                                                                                           | Pin 735 x Infinite px  *Note: uploaded pins will be rescaled and resized |      |
|                                                                                                                  |                                                                                           |                                                                          |      |
| PINTEREST checklist Company Name (Up to 37 che Profile Image (Up to 600 x 60) Description (Up to 160 characters) | aracters)                                                                                 | <b>d Pin</b> (Up to 735 x infinite px)                                   |      |



## **YOUTUBE**