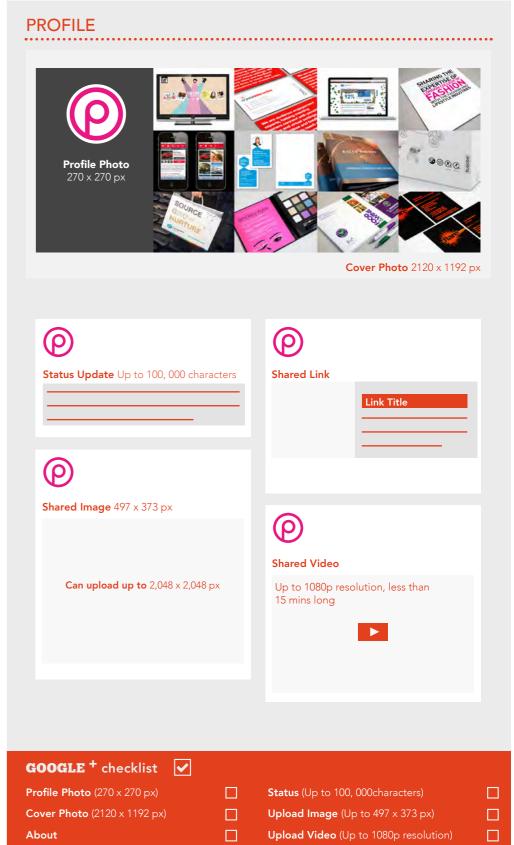

## **S**<sup>+</sup> GOOGLE PLUS









## LINKEDIN



## **PINTEREST**





| PROFILE                                                                                                          |                                                                                           | •••••                                                                    | •••• |
|------------------------------------------------------------------------------------------------------------------|-------------------------------------------------------------------------------------------|--------------------------------------------------------------------------|------|
| Profile Image:<br>165 x 165 px                                                                                   | Upload up to 600 x 600 px  Profile Name: Up to 37 Characters