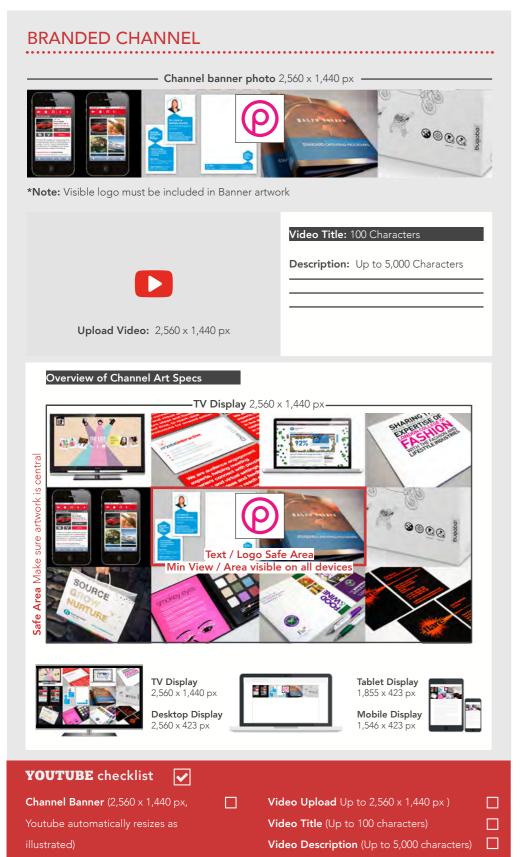

|                                                                                           | Pin 735 x Infinite px  *Note: uploaded pins will be rescaled and resized |      |
|                                                                                                                  |                                                                                           |                                                                          |      |
| PINTEREST checklist Company Name (Up to 37 che Profile Image (Up to 600 x 60) Description (Up to 160 characters) | aracters)                                                                                 | <b>d Pin</b> (Up to 735 x infinite px)                                   |      |



## **YOUTUBE**